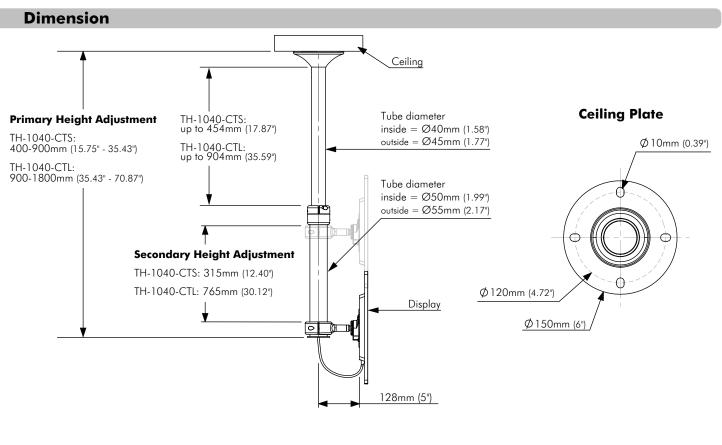

### TH-1040-CTS TH-1040-CTL

#### **Pole Length:**

Product Code TH-1040-CTS Short TH-1040-CTL Long

5 43") 900-1800mm (35.43" - 70.87")

#### **Internal Cable Management:**

Max. plug width 34mm (1.34")

| Adjustable Range       |
|------------------------|
| 400-900mm (15.75" - 35 |
|                        |

Warranty: 10 years limited

Finish: