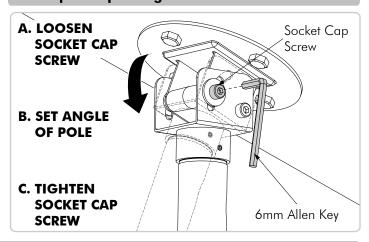

#### Step 4. Adjust Angle

**Installation Complete,** continue with installation of TH-1040-CTS/TH-1040-CTL from Step. 6 onwards.