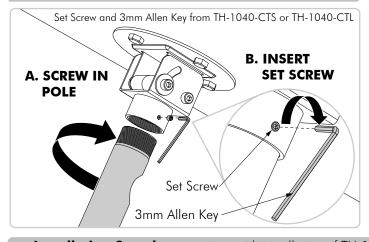

cessory For TH-1040-CTS and TH-1040-CTL

## **Components Checklist**





### **Tools Required:**

- Power Drill
- 7mm (0.25") drill bit
- 12mm (0.5") masonry drill bit
- 17mm (0.69") Socket Wrench or Shifter

#### **IMPORTANT INFORMATION**

- ! IMPORTANT Install Telehook 1040 Raked Ceiling Accessory as per Installation Instructions.
- ! This product is to be installed in conjuction with TH-1040-CTS and TH-1040-CTL Ceiling Mounts only.
- ! Supports maximum angle of 45°.
- ! The manufacturer does not accept responsibility for incorrect installation.

### **Step 1. Check Components**

Check you have received all parts against the component checklist and Hardware above.

# Step 2. Mount Ceiling Adapter to Ceiling using hardware supplied with TH-1040-CTS/TH-1040-CTL



# Step 3. Install Pole



#### Step 4. Adjust Angle



**Installation Complete,** continue with installation of TH-1040-CTS/TH-1040-CTL from Step. 6 onwards.