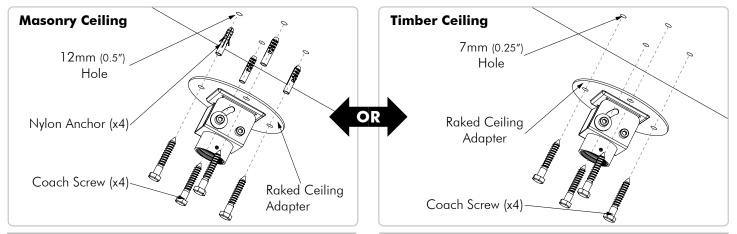

# Step 2. Mount Ceiling Adapter to Ceiling using hardware supplied with TH-1040-CTS/TH-1040-CTL