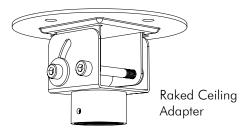

# Installation Instructions

# **4telehook**

Raked Ceiling Accessory For TH-1040-CTS and TH-1040-CTL

## **Components Checklist**





### **Tools Required:**

- Power Drill
- 7mm (0.25") drill bit
- 12mm (0.5") masonry drill bit
- 17mm (0.69") Socket Wrench or Shifter

#### **IMPORTANT INFORMATION**

- ! IMPORTANT Install Telehook 1040 Raked Ceiling Accessory as per Installation Instructions.
- ! This product is to be installed in conjuction with TH-1040-CTS and TH-1040-CTL Ceiling Mounts only.
- ! Supports maximum angle of 45°.
- ! The manufacturer does not accept responsibility for incorrect installation.

### **Step 1. Check Components**

Check you have received all parts against the component checklist and Hardware above.

# Step 2. Mount Ceiling Adapter to Ceiling using hardware supplied with TH-1040-CTS/TH-1040-CTL



# Step 3. Install Pole



#### Step 4. Adjust Angle



**Installation Complete,** continue wit