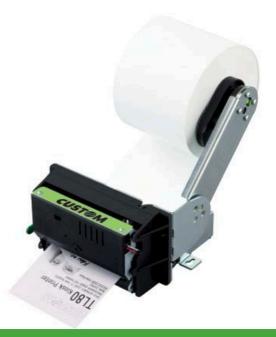

## **TL80**

# Professional receipt printer for OEM integration

#### **Main Features**

- Thermal printing technology 8dot/mm
- Full graphic and text printing
- Paper width 80mm
- Speed > of 150mm/sec
- RS232 and USB interface
- Barcodes: UPC-A, UPC-E, EAN13, EAN8, CODE39, ITF, CODABAR, CODE93, CODE128, CODE32
- Fonts: European, International, Portuguese, Nordic, Chinese and Russian
- MTBF > of 420.000 hours
- Highly reliable cutter: > of 1.000.000 cuts
- Sensors: paper in

#### **Exclusive Features**

- Very compact: just 77mm height
- Adjustable paper roll holder
- Multiposition paper roll : below, above or behind
- 90mm max paper roll diameter

### **Available Versions**

 Serial + USB both on board 24V power in with autocutter