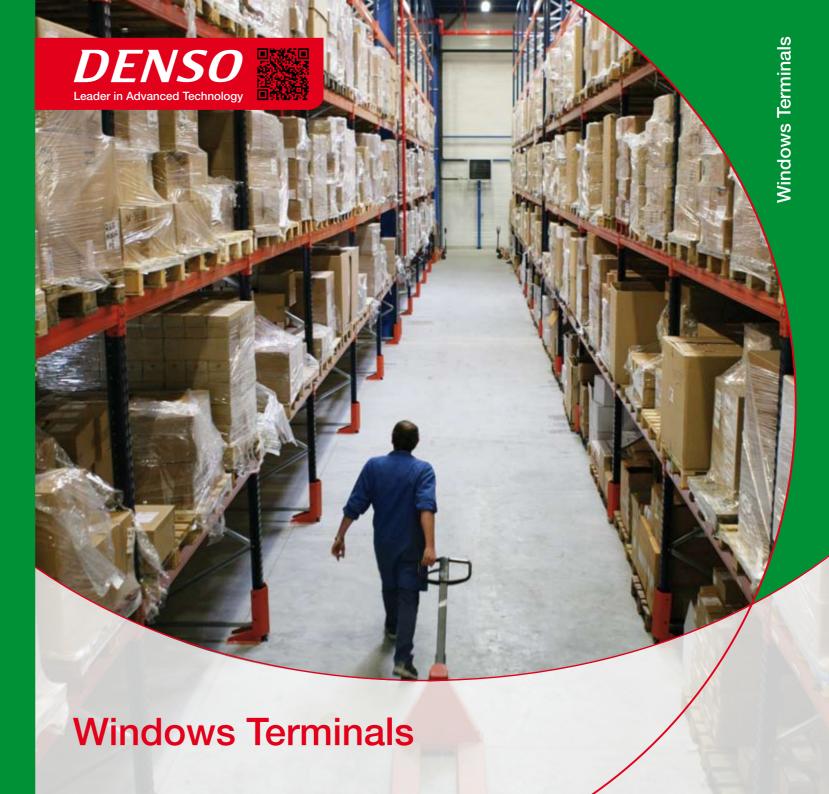

## **Scanner Feature Matrix**

|                |                     | BHT-200  | BHT-400 | BHT-700  |
|----------------|---------------------|----------|---------|----------|
| OS             | Windows             | ✓        | ✓       | ✓        |
| Scan engine    | CCD scanner         | ✓        | ✓       | ✓        |
|                | 2D imager           | ✓        | -       | ✓        |
| Connectivity   | RS232 & USB         | ✓        | ✓       | ✓        |
|                | Infra red (IR)      | ✓        | ✓       | ✓        |
|                | Bluetooth           | Optional | ✓       | ✓        |
|                | RF (IEEE 802.11)    | ✓        | ✓       | ✓        |
|                | GPRS                | -        | ✓       | ✓        |
| User interface | Colour QVGA         | ✓        | ✓       | ✓        |
|                | Multiple keypad     | ✓        | ✓       | ✓        |
|                | Trigger/Pistol grip | ✓        | ✓       | Optional |
| Other          | IP-54 rated         | ✓        | ✓       | ✓        |
|                | Car cradle          | -        | ✓       | ✓        |

## **Portable Terminals**

Provide portable data capture of bar codes and 2D codes (such as DENSO's own QR code) with optional real time communication via IEEE 802.11 wireless LAN, Bluetooth or mobile phone networks. Each model is available with a range of features and form factors so there is bound to be one to suit your needs.