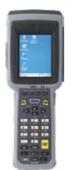

## **Scanner Feature Matrix**

|                |                     | BHT-200  | BHT-400 | BHT-700  |
|----------------|---------------------|----------|---------|----------|
| OS             | Windows             | ✓        | ✓       | ✓        |
| Scan engine    | CCD scanner         | ✓        | ✓       | ✓        |
|                | 2D imager           | ✓        | -       | ✓        |
| Connectivity   | RS232 & USB         | ✓        | ✓       | ✓        |
|                | Infra red (IR)      | ✓        | ✓       | ✓        |
|                | Bluetooth           | Optional | ✓       | ✓        |
|                | RF (IEEE 802.11)    | ✓        | ✓       | ✓        |
|                | GPRS                | -        | ✓       | ✓        |
| User interface | Colour QVGA         | ✓        | ✓       | ✓        |
|                | Multiple keypad     | ✓        | ✓       | ✓        |
|                | Trigger/Pistol grip | ✓        | ✓       | Optional |
| Other          | IP-54 rated         | ✓        | ✓       | ✓        |
|                | Car cradle          | -        | ✓       | ✓        |

## **Portable Terminals**

Provide portable data capture of bar codes and 2D codes (such as DENSO's own QR code) with optional real time communication via IEEE 802.11 wireless LAN, Bluetooth or mobile phone networks. Each model is available with a range of features and form factors so there is bound to be one to suit your needs.