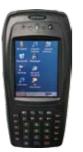

## **Scanner Feature Matrix**

|                |                     | BHT-200  | BHT-400 | BHT-700  |
|----------------|---------------------|----------|---------|----------|
| OS             | Windows             | ✓        | ✓       | ✓        |
| Scan engine    | CCD scanner         | ✓        | ✓       | ✓        |
|                | 2D imager           | ✓        | -       | ✓        |
| Connectivity   | RS232 & USB         | ✓        | ✓       | ✓        |
|                | Infra red (IR)      | ✓        | ✓       | ✓        |
|                | Bluetooth           | Optional | ✓       | ✓        |
|                | RF (IEEE 802.11)    | ✓        | ✓       | ✓        |
|                | GPRS                | -        | ✓       | ✓        |
| User interface | Colour QVGA         | ✓        | ✓       | ✓        |
|                | Multiple keypad     | ✓        | ✓       | ✓        |
|                | Trigger/Pistol grip | ✓        | ✓       | Optional |
| Other          | IP-54 rated         | ✓        | ✓       | ✓        |
|                | Car cradle          | -        | ✓       | ✓        |

## **Portable Terminals**

Provide portable data capture of bar codes and 2D codes (such as DENSO's own QR code) with optional real time communication via IEEE 802.11 wireless LAN, Bluetooth or mobile phone networks. Each model is available with a range of features and form factors so there is bound to be one to suit your needs.