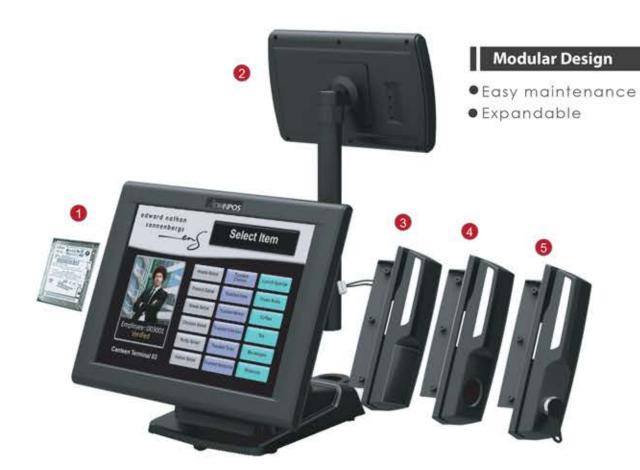

## E-POS

Easy HDD removal

8.9" 2nd display

Wall-mount E-POS

- 1 HDD
- 2 8.9" LCD customer display
- 6 MSR + iButton

4 MSR + fingerprint

3 MSR (MSR + RFID / MSR + WiFi / MSR + IC card reader available)