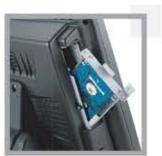

## E-POS

Easy HDD removal

8.9" 2nd display

Wall-mount E-POS

- 1 HDD
- 2 8.9" LCD customer display
- 6 MSR + iButton

4 MSR + fingerprint

3 MSR (MSR + RFID / MSR + WiFi / MSR + IC card reader available)

## **Cost-effective and Fanless**

Featuring Intel Atom Dual Core, E-POS is a cost-effective POS terminal which delivers stable quality and fanless operation with 3 mounting options to meet the needs of most retail and hospitality environments. E-POS features a smart hinge design which allows the easy HDD removal and replacement. Modular design makes it easy for maintenance and flexible to upgrade as technology changes.