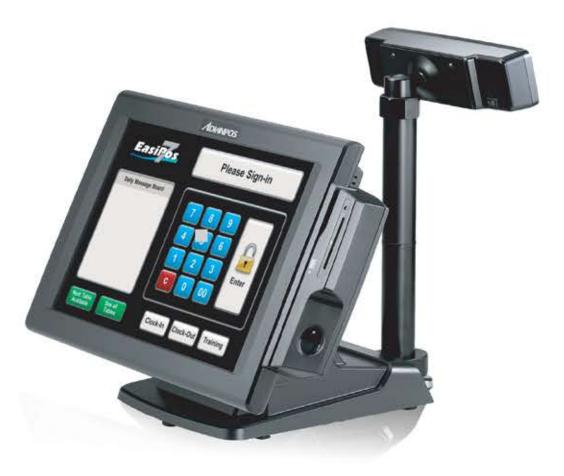

## E-POS

Easy HDD removal

8.9" 2nd display

Wall-mount E-POS

- 1 HDD
- 2 8.9" LCD customer display
- 6 MSR + iButton

4 MSR + fingerprint

3 MSR (MSR + RFID / MSR + WiFi / MSR + IC card reader available)