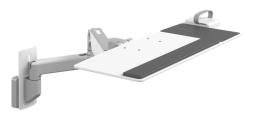

## V6 Wall Station

Model Number: V600-0007-10000

| CONFIGURATION DETAILS |             |
|-----------------------|-------------|
| CODE                  | DESCRIPTION |

- V6 V6 Wall Station
- 00- No track
- 00 No Monitor Arm
- 07- One 9" Straight Arm and One 12" Adjustable Arm extends 37" from wall
- 1 Standard Healthcare Platform
- 0 No Option
- 0 No Option
- 0 No Option
- 0 Not Applicable