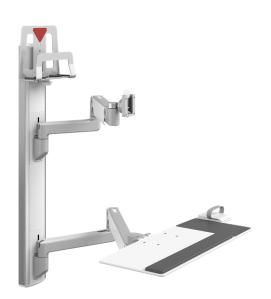

## V6

Model Number: V637-0712-11000

| CONFIGURATION DETAILS |  |
|-----------------------|--|
|                       |  |

#### CODE DESCRIPTION

- V6 V6 Wall Station
- 37" Track 37-
- 07 One 9"Straight Arm and One 12" Adjustable Arm extends 27" from wall
- 12-One 12" straight Arm and One 20" Adjustable Arm extends 45" from wall
- Standard Healthcare Platform 1
- 1 Track Mounted CPU Cradle
- 0
- No Option No Option 0
- 0 Not Applicable