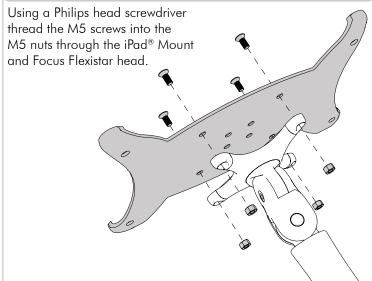

# Installation Instructions iPad® Mount

75x75mm

#### **Component Checklist**



M5 Star Washer



M5 x 12mm Screw x4

**Tools Required:** Philips head

Philips head Screwdriver

#### IMPORTANT INFORMATION

- ! IMPORTANT Install as per Installation Instructions
- ! Compatible with VESA mounting head with hole configuration of 75 x 75mm (3"x3").
- ! The Manufacturer accepts no responsibility for incorrect installation.

#### **Step 1. Check Components**

Check you have received all parts against the Component Checklist.

### Step 2a. Attach iPad® mount to ATDEC Focus Range



## Step 2b. Attach iPad® mount to ATDEC Spacedec QR VESA Plate



#### Step 3. Attach iPad® to iPad® Mount

- 1. Position the iPad® in bottom half of the Mount.
- 2. Push the iPad  $^{\! \rm I\!R}$  into top half of the Mount and press firmly in each corner.

When you hear each corner CLICK into place the iPad® will be secure.





No portion of this document or any artwork contained herein should be reproduced in any way without the express written consent of Atdec Pty Ltd.

Due to the continuing product development, the manufacturer reserves the right to alter specifications without notice. Published 17.08.12 ©