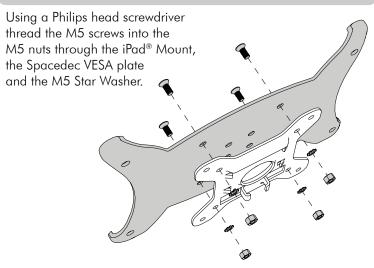

# Installation Instructions iPad® Mount

75x75mm

#### **Component Checklist**



M5 Star Washer



M5 x 12mm Screw x4

**Tools Required:** Philips head

Philips head Screwdriver

#### IMPORTANT INFORMATION

- ! IMPORTANT Install as per Installation Instructions
- ! Compatible with VESA mounting head with hole configuration of 75 x 75mm (3"x3").
- ! The Manufacturer accepts no responsibility for incorrect installation.

#### **Step 1. Check Components**

Check you have received all parts against the Component Checklist.

### Step 2a. Attach iPad® mount to ATDEC Focus Range



## Step 2b. Attach iPad® mount to ATDEC Spacedec QR VESA Plate



#### Step 3. Attach iPad® to iPad® Mount

- 1. Position the iPad® in bottom half of the Mount.
- 2. Push the iPad  $^{\! \rm I\!R}$  into top half of the Mount and press firmly in each corner.

When you hear each corner CLICK into place the iPad® will be secure.





No portion of this document or any artwork contained herein should be reproduced in any way without the express written consent of Atdec Pty Ltd.

Due to the continuing product development, the manufacturer reserves the right to alter specifications without notice. Published 17.08.12 ©