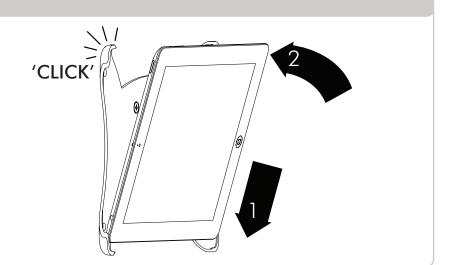

#### Step 3. Attach iPad® to iPad® Mount

- 1. Position the iPad® in bottom half of the Mount.
- 2. Push the iPad  $^{\! \rm I\!R}$  into top half of the Mount and press firmly in each corner.

When you hear each corner CLICK into place the iPad® will be secure.