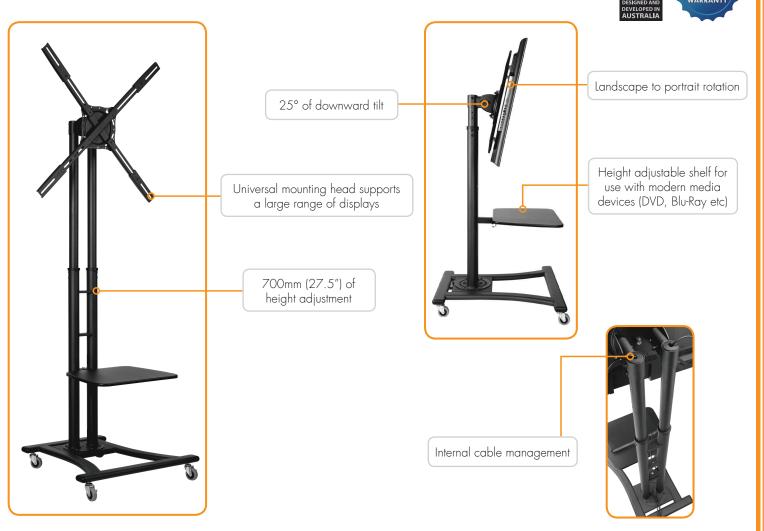

## Mobile TV Cart TH-TVCB

The Telehook TH-TVCB mobile TV cart is designed for presentation and education applications. It supports a wide range of heavy weight displays (up to 50kg or 110lbs) thanks to its versatile universal mounting head. It is designed for quick and easy assembly, includes internal cable management and comes with a height adjustable shelf for use with modern media devices. Combining maneuverability with a vast range of display movement and height adjustability, it is the perfect solution for any application where you frequently need to maneuver a medium to large display.

## Product key features:

- All in one solution for education and presentation applications
- Supports heavy weight displays of up to 50kg (110lbs)
- Internal cable management
- ☞ Includes a height adjustable shelf for use with modern media devices (DVD, Blu-Ray etc)
- Designed for quick and easy assembly