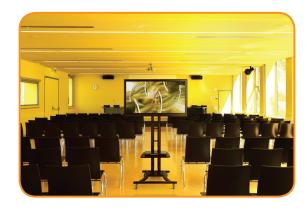

## Mobile TV Cart TH-TVCB

The Telehook TH-TVCB mobile TV cart is designed for presentation and education applications. It supports a wide range of heavy weight displays (up to 50kg or 110lbs) thanks to its versatile universal mounting head. It is designed for quick and easy assembly, includes internal cable management and comes with a height adjustable shelf for use with modern media devices. Combining maneuverability with a vast range of display movement and height adjustability, it is the perfect solution for any application where you frequently need to maneuver a medium to large display.

## Product key features:

- All in one solution for education and presentation applications
- Supports heavy weight displays of up to 50kg (110lbs)
- Internal cable management
- ☞ Includes a height adjustable shelf for use with modern media devices (DVD, Blu-Ray etc)
- Designed for quick and easy assembly