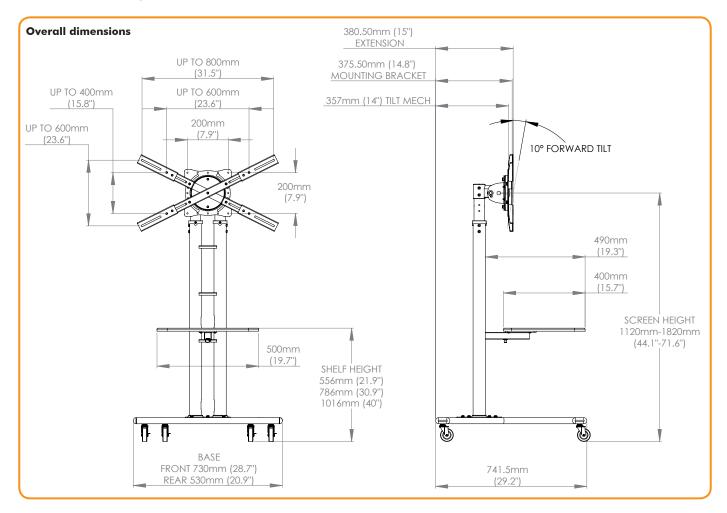

# **G**telehook

. .

Mounting hole pattern: From 200mm to 800mm wide From 200mm to 600mm high

**Maximum weight carrying capacity:** 50kg (110lbs)

### Technical drawings

Atdec mounts are designed, developed and tested in Australia. While all efforts have been made to ensure the information in this brochure was correct as of the date of printing, we reserve the right to change specifications without notice. Please refer to the website for our full range along with the latest details on specifications, compatibility and dealer location. Atdec and Telehook are registered trademarks with all rights reserved. Copyright November 2012.