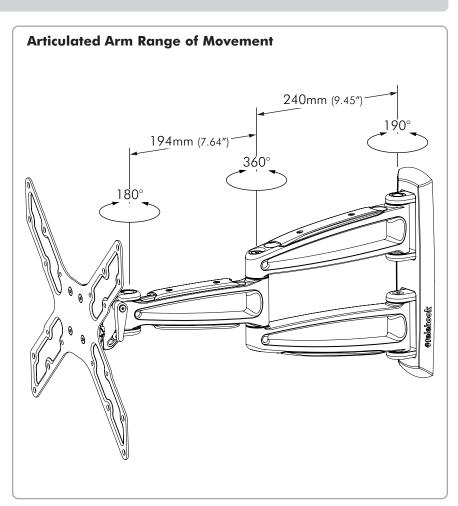

Flat Screen Wall Mount | Full Motion

## **General Features**

MAXIMUM LOAD: 35 kg (77 lbs)

**DISPLAY COMPATIBILITY:** Compatible with VESA LCD Flat screens with mounting hole configurations: 100x100mm, 200x100mm, 200x200mm, 300x200mm, 300x300mm, 400x200mm, 400x300mm, 400x400mm.

**FASTENERS:** All fasteners included.

**WARRANTY:** Limited 10 years (parts and workmanship).

## **Dimensions**

## • The Wall Bracket is to be installed vertically. • The Wall Bracket can be mounted to either: Timber Stud Wall, or Masonry Wall. Ø8mm (0.32") 40mm (1.58") 132mm (5.2") 264mm (10.39")

٠ 🕁 ٠





6.5mm (0.26")



## **Dimensions (continued)**