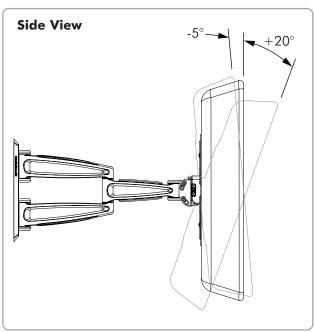

Flat Screen Wall Mount | Full Motion

## **General Features**

MAXIMUM LOAD: 35 kg (77 lbs)

**DISPLAY COMPATIBILITY:** Compatible with VESA LCD Flat screens with mounting hole configurations: 100x100mm, 200x100mm, 200x200mm, 300x200mm, 300x300mm, 400x200mm, 400x300mm, 400x400mm.

**FASTENERS:** All fasteners included.

**WARRANTY:** Limited 10 years (parts and workmanship).

## **Dimensions**

## • The Wall Bracket is to be installed vertically. • The Wall Bracket can be mounted to either: Timber Stud Wall, or Masonry Wall. Ø8mm (0.32") 40mm (1.58") 132mm (5.2") 264mm (10.39")

٠ 🕁 ٠





6.5mm (0.26")



## **Dimensions (continued)**