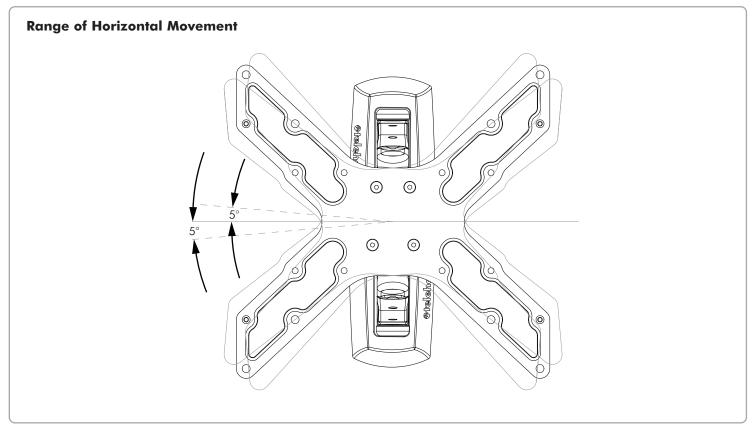

Flat Screen Wall Mount | Full Motion

## **General Features**

MAXIMUM LOAD: 35 kg (77 lbs)

**DISPLAY COMPATIBILITY:** Compatible with VESA LCD Flat screens with mounting hole configurations: 100x100mm, 200x100mm, 200x200mm, 300x200mm, 300x300mm, 400x200mm, 400x300mm, 400x400mm.

**FASTENERS:** All fasteners included.

**WARRANTY:** Limited 10 years (parts and workmanship).

## **Dimensions**

## • The Wall Bracket is to be installed vertically. • The Wall Bracket can be mounted to either: Timber Stud Wall, or Masonry Wall. Ø8mm (0.32") 40mm (1.58") 132mm (5.2") 264mm (10.39")

٠ 🕁 ٠





6.5mm (0.26")



## **Dimensions (continued)**