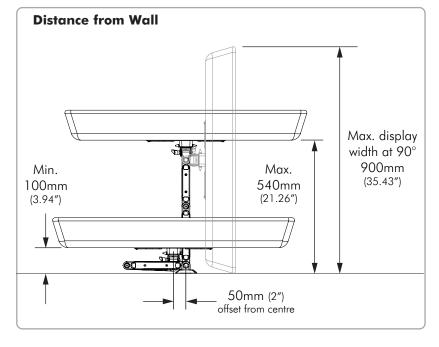

Flat Screen Wall Mount | Full Motion

## **General Features**

MAXIMUM LOAD: 35 kg (77 lbs)

**DISPLAY COMPATIBILITY:** Compatible with VESA LCD Flat screens with mounting hole configurations: 100x100mm, 200x100mm, 200x200mm, 300x200mm, 300x300mm, 400x200mm, 400x300mm, 400x400mm.

**FASTENERS:** All fasteners included.

**WARRANTY:** Limited 10 years (parts and workmanship).

## **Dimensions**

## • The Wall Bracket is to be installed vertically. • The Wall Bracket can be mounted to either: Timber Stud Wall, or Masonry Wall. Ø8mm (0.32") 40mm (1.58") 132mm (5.2") 264mm (10.39")

٠ 🕁 ٠





6.5mm (0.26")



## **Dimensions (continued)**