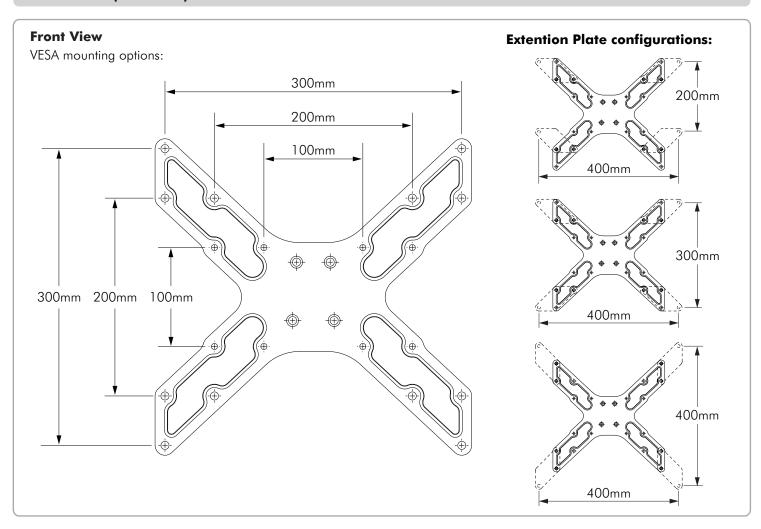

## **General Features**

MAXIMUM LOAD: 35 kg (77 lbs)

**DISPLAY COMPATIBILITY:** Compatible with VESA LCD Flat screens with mounting hole configurations: 100x100mm, 200x100mm, 200x200mm, 300x200mm, 300x300mm, 400x200mm, 400x300mm, 400x400mm.