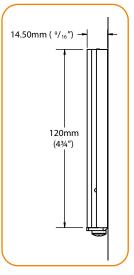

## Technical drawings

#### Mounting hole pattern for: Masonry Wall and Timber Stud

Distance from Wall (Side View)