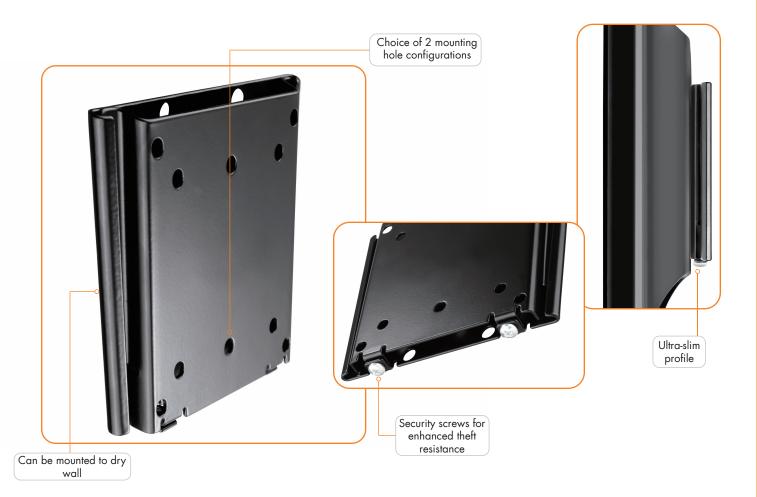

#### Product key features:

- Two-piece design for simple and easy installation
- Ultra-slim profile, only 14.5mm (0.6") from wall
- Can be mounted to dry wall without fixing to a wall stud
- Comes with all mounting hardware for masonry, timber stud and dry wall installation