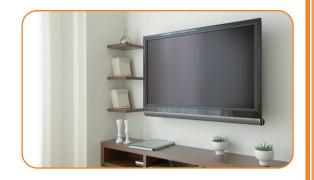

## Flat screen wall mount | fixed TH-1026-VF

Fits most displays from 15" to 26"

Maximum weight carrying capacity: 30kg (66lbs)

The Telehook 1026-VF provides an elegant finish that streamlines your TV screen seamlessly with the decor of the room. It securely supports flat screens weighing up to 30kg (66lbs) just 14.5mm (0.6") from the wall, offering a slim line mounting solution that's almost flush to its surroundings. This space-saving design is ideal for displays where screen movement is not required but having your screen close to the wall is critical. Installation is quick and easy and compatible with a wide variety of TVs with 75mm x 75mm or 100mm x 100mm VESA mounting hole patterns. The screen can be easily removed and changed but is still protected against theft with two security screws.