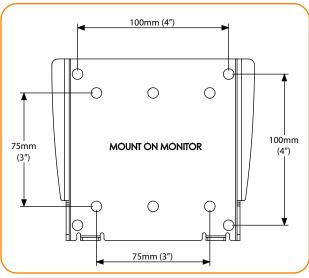

## Technical drawings

#### Mounting hole pattern for: Masonry Wall and Timber Stud

Distance from Wall (Side View)