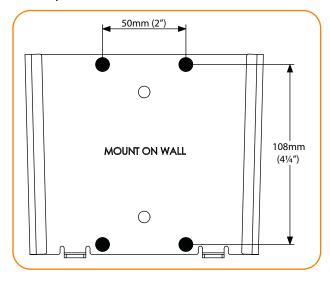

| Ship weight     | UPC code     | Contents                                        |
|-------------------------------------------------|-----------------|--------------|-------------------------------------------------|
| 15.5cm × 13.8cm × 2.3cm<br>(5.9" × 5.3" × 0.9") | 0.66kg (1.3lbs) | 881493004757 | All hardware required for installation supplied |

## Package information, master pack

| Size                                            | Ship weight       | UPC          | Units per master pack |
|-------------------------------------------------|-------------------|--------------|-----------------------|
| 31.8cm × 18cm × 24.2cm<br>(11.4" × 9.4" × 6.5") | 13.48kg (27.7lbs) | 881493004825 | 20                    |

## Technical drawings

# Mouting hole pattern for: Dry Wall





**Display Plate** 

#### Mounting hole pattern for: Masonry Wall and Timber Stud





Distance from Wall (Side View)