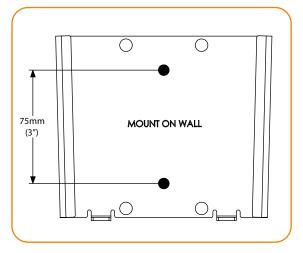

|
|-------------------------------------------------|-----------------|--------------|-------------------------------------------------|
| 15.5cm × 13.8cm × 2.3cm<br>(5.9" × 5.3" × 0.9") | 0.66kg (1.3lbs) | 881493004757 | All hardware required for installation supplied |

## Package information, master pack

| Size                                            | Ship weight       | UPC          | Units per master pack |
|-------------------------------------------------|-------------------|--------------|-----------------------|
| 31.8cm × 18cm × 24.2cm<br>(11.4" × 9.4" × 6.5") | 13.48kg (27.7lbs) | 881493004825 | 20                    |

## Technical drawings

# Mouting hole pattern for: Dry Wall





**Display Plate** 

#### Mounting hole pattern for: Masonry Wall and Timber Stud





Distance from Wall (Side View)